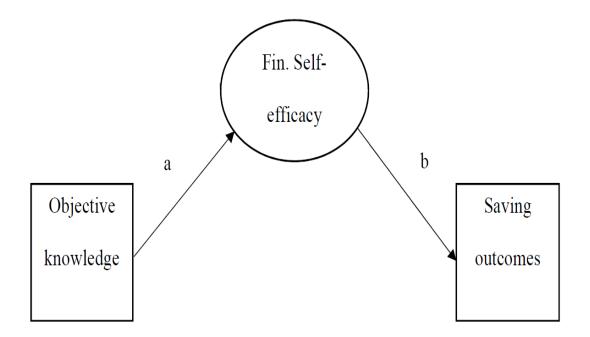

#### Model 1: Direct model

Model 2: Full mediation

Model 3: Partial mediation

Using CFCS to understand the impact of any financial education or coaching..