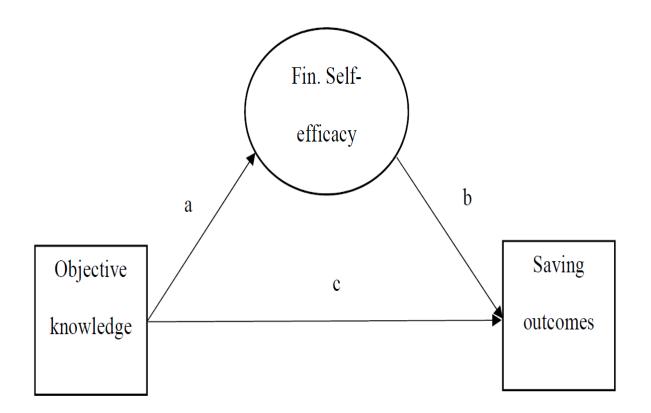

#### Model 1: Direct model

Model 2: Full mediation

Model 3: Partial mediation

Using CFCS to understand the impact of any financial education or coaching..