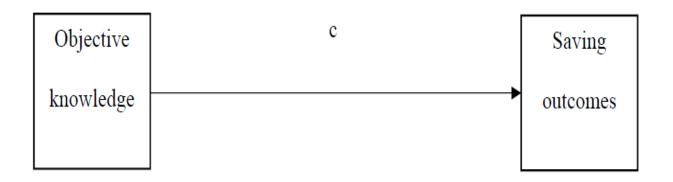

#### Model 1: Direct model

Model 2: Full mediation

Model 3: Partial mediation

Using CFCS to understand the impact of any financial education or coaching..